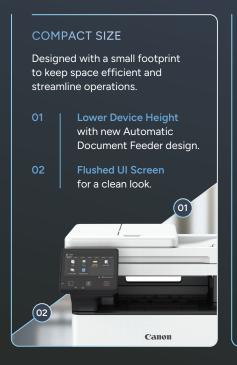

## **EASY OPERABILITY**

Use different tabs for prints and customise printing with an easy drag-and-drop feature.