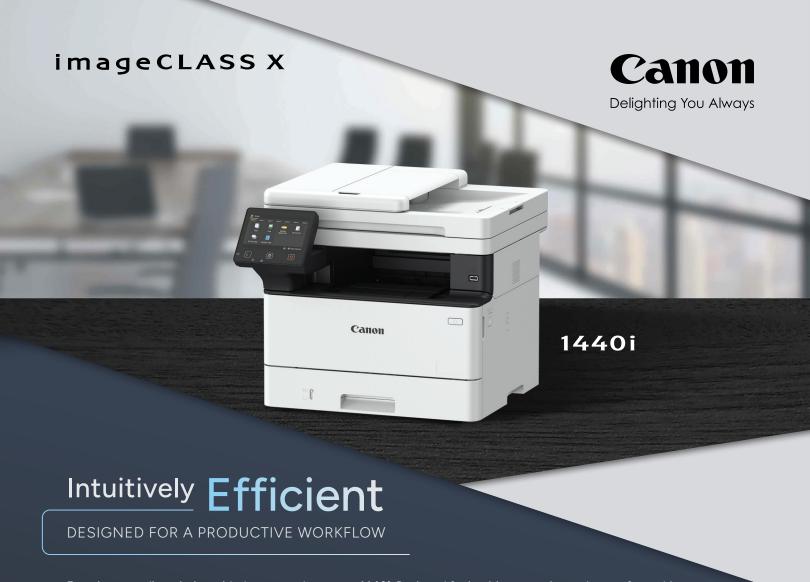

Experience quality printing with the new and compact **1440i**. Designed for intuitive operation and ease of use, this Multifunction Device (MFD) offers fast performance at up to 40 pages/min for A4 single-sided printing and high security, making it perfect for any office.